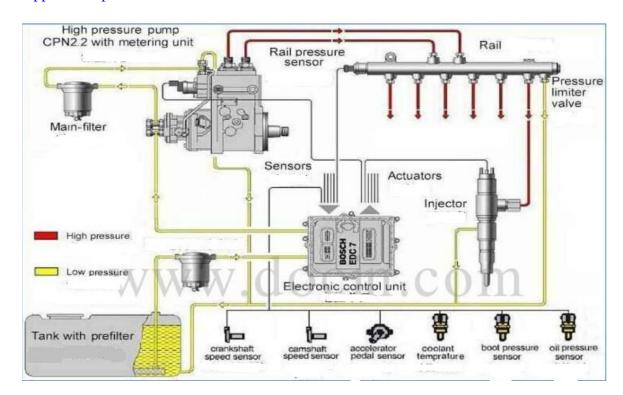

## Application picture:

## **Application Description:**

KYB2003A03 oil pressure and temperature sensors are widely used in gasoline and diesel engine oil pressure and temperature testing, which have been successful matching for Guangxi Yuchai diesel engines and other OEMs.