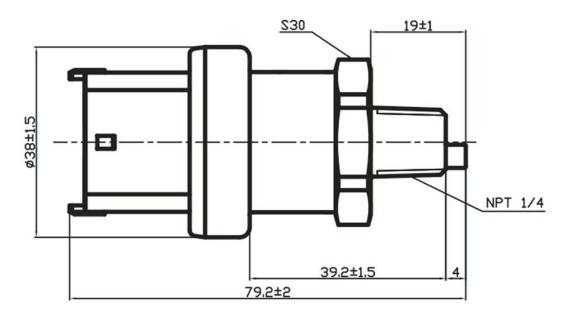

### **Product Diagram**

#### **Specifications**

| Specifications                     |         | ,          |
|------------------------------------|---------|------------|
| Parameter                          | Value   | Unit       |
| Supply Voltage                     | 5       | VDC        |
| Threaded Interface                 | NPTl/4  |            |
| Media                              | Oil     |            |
| Operating Temperature              | -40~125 | $^{\circ}$ |
| Pressure Range                     | 0~1     | MPa        |
| Performance guarantee pressure     | 5.0     | Mpa        |
| Burst Pressure                     | 20.0    | Mpa        |
| Output Voltage                     | 0.5~4.5 | VDC        |
| Error in working temperature range | ±5.0    | %FS        |