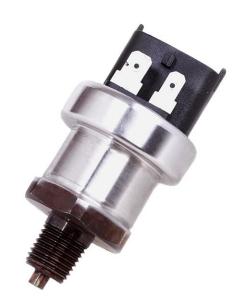

# **KYB2003A03** Engine Oil Pressure and Temperature Sensors

### **Description**

KYB2003A03 can display the oil pressure on the pressure gauge by measuring the engine oil pressure and output to ECU. ECU will alarm and take steps to protect the engine, when the oil pressure is too low.